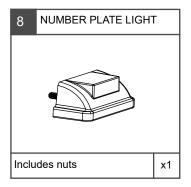

## STEP 4

- If you have choosen a lock plate kit that includes a number plate mount, install the number plate mount as shown.
- Install the number plate light as shown and route the wiring as shown in the rear bar fitting instructions.
- Install your number plate.