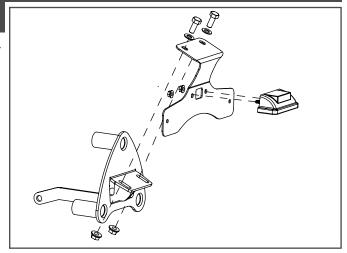

## STEP 4

- If you have choosen a lock plate kit that includes a number plate mount, install the number plate mount as shown.
- Install the number plate light as shown and route the wiring as shown in the rear bar fitting instructions.
- Install your number plate.