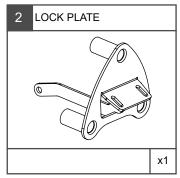

# **TOYOTA LC300**

PRODUCTION DATE: OCTOBER 2021 ONWARDS

#### FITTING INSTRUCTIONS FOR:

ACCESSORY PART NUMBER: K0320, K0330, K0320NP & K0330NP

WHEEL CARRIER LOCK PLATE



NOTE: This instruction is for multiple kits, your kit contents may not look identical to the above

## **!**CAUTION

Ensure correct tools & appropriate PPE are used whilst installing this accessory

#### **CARE INSTRUCTIONS**

Wash with regular car wash products. Regularly check bolt torque settings.

### **INSTALLATION TIME**

Approximately 10-20 minutes (guide only).

ISSUE 1: 01/01/2022 PART NUMBER: K0320-30NP-FI PAGE 1 OF 3

# **KIT CONTENTS**

#### COMPONENTS INCLUDED IN ALL KITS:







#### ADDITION COMPONENTS FOR KITS K0320NP & K0330NP















ISSUE 1: 01/01/2022

### STEP 1

- Install your wheel carrier to the swing arm per the rear bar fitting instructions.
- Insert the top slide and loosely assemble with the fasteners included in the wheel carrier kit.

NOTE: Ensure the bent tabs of the washer are orrientated correctly as shown



# STEP 2

- Install your spare wheel onto the top slide studs and secure in place with the lock plate & supplied wheel nuts/washers.
- Tighten wheel nuts to 100Nm.

NOTE: Alloy wheel variant with number plate mount shown



### STEP 3

- Push the spare wheel & top slide back so that the tyre is hard against the lower part of the wheel carrier.
- We recommend setting the wheel with a slight incline so that the top of the tyre is c