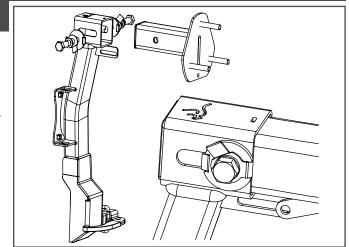

### STEP 1

- Install your wheel carrier to the swing arm per the rear bar fitting instructions.
- Insert the top slide and loosely assemble with the fasteners included in the wheel carrier kit.

NOTE: Ensure the bent tabs of the washer are orrientated correctly as shown

# STEP 2

- Install your spare wheel onto the top slide studs and secure in place with the lock plate & supplied wheel nuts/washers.
- Tighten wheel nuts to 100Nm.

NOTE: Alloy wheel variant with number plate mount shown