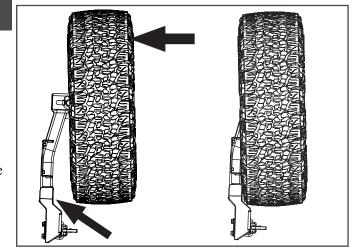

### STEP 3

- Push the spare wheel & top slide back so that the tyre is hard against the lower part of the wheel carrier.
- We recommend setting the wheel with a slight incline so that the top of the tyre is closer to the vehicle.
- Once the correct position is achieved, tighten the top slide bolts to 140Nm & bend the locking tabs over.