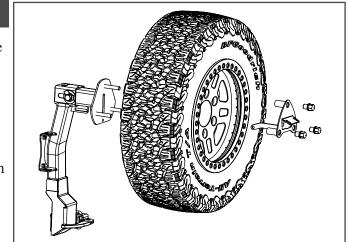

# STEP 2

- Install your spare wheel onto the top slide studs and secure in place with the lock plate & supplied wheel nuts/washers.
- Tighten wheel nuts to 100Nm.

NOTE: Alloy wheel variant with number plate mount shown