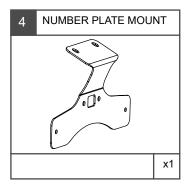

#### ADDITION COMPONENTS FOR KITS K0320NP & K0330NP

ISSUE 1: 01/01/2022

## STEP 4

- If you have choosen a lock plate kit that includes a number plate mount, install the number plate mount as shown.
- Install the number plate light as shown and route the wiring as shown in the rear bar fitting instructions.
- Install your number plate.