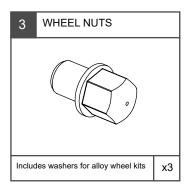

# **TOYOTA LC300**

PRODUCTION DATE: OCTOBER 2021 ONWARDS

#### FITTING INSTRUCTIONS FOR:

ACCESSORY PART NUMBER: K0320, K0330, K0320NP & K0330NP

WHEEL CARRIER LOCK PLATE



NOTE: This instruction is for multiple kits, your kit contents may not look identical to the above

## **!**CAUTION

Ensure correct tools & appropriate PPE are used whilst installing this accessory

#### **CARE INSTRUCTIONS**

Wash with regular car wash products. Regularly check bolt torque settings.

### **INSTALLATION TIME**

Approximately 10-20 minutes (guide only).

ISSUE 1: 01/01/2022 PART NUMBER: K0320-30NP-FI PAGE 1 OF 3

# **KIT CONTENTS**

#### COMPONENTS INCLUDED IN ALL KITS:







#### ADDITION COMPONENTS FOR KITS K0320NP & K0330NP















ISSUE 1: 01/01/2022

### STEP 1

- Install your wheel carrier to the swing arm per the rear bar fitting instructions.
- Insert the top slide and loosely assemble with the fasteners included in the wheel carrier kit.

NOTE: Ensure the bent tabs of the washer are orrientated correctly as shown



# STEP 2

- Install your spare wheel onto the top slide studs and secure in place with the lock plate & supplied wheel nuts/washers.
- Tighten wheel nuts to 100Nm.

NOTE: Alloy wheel variant with number plate mount shown



### STEP 3

- Push the spare wheel & top slide back so that the tyre is hard against the lower part of the wheel carrier.
- We recommend setting the wheel with a slight incline so that the top of the tyre is clo