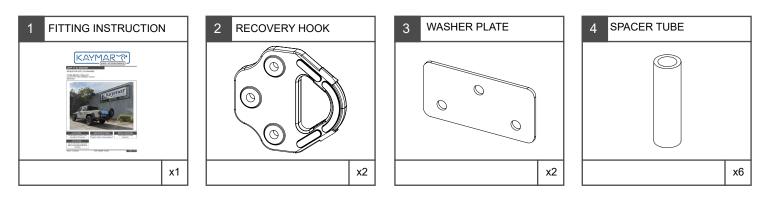

## **KIT CONTENTS**

IF ANY CONTENTS OF THE REAR BAR KIT ARE INCOMPLETE OR DAMAGED THEY MUST BE REPLACED USING SPECIFIED ACESSORY COMPONENTS.

| PARTS LIST | Check contents of kit before commencing & report any discrepancies. |      |
|------------|---------------------------------------------------------------------|------|
|            |                                                                     |      |
| ITEM NO.   | DESCRIPTION                                                         | QTY. |
| 1          | FORGED SIDE RECOVERY HOOK                                           | 2    |
| 2          | WASHER PLATE                                                        | 2    |
| 3          | SPACER TUBE 72MM 21.3 X 3.2                                         | 6    |
| 4          | BOLT HEX HD M12 X 120 X 1.25P G10.9                                 | 6    |
| 5          | NUT HEX HD M12 X 1.25P G8                                           | 6    |
| 6          | WASHER PLAIN 1/2"                                                   | 12   |