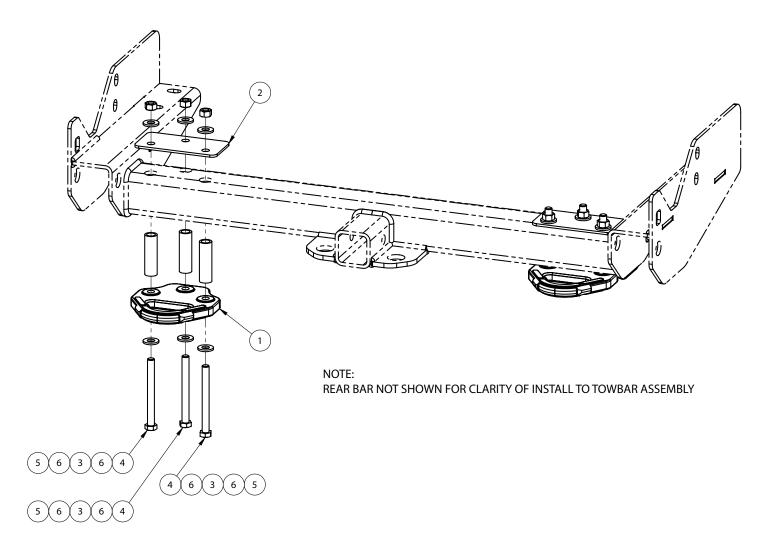

| PARTS LIST | Check contents of kit before commencing & report any discrepancies. |      |
|------------|---------------------------------------------------------------------|------|
|            |                                                                     |      |
| ITEM NO.   | DESCRIPTION                                                         | QTY. |
| 1          | FORGED SIDE RECOVERY HOOK                                           | 2    |
| 2          | WASHER PLATE                                                        | 2    |
| 3          | SPACER TUBE 72MM 21.3 X 3.2                                         | 6    |
| 4          | BOLT HEX HD M12 X 120 X 1.25P G10.9                                 | 6    |
| 5          | NUT HEX HD M12 X 1.25P G8                                           | 6    |
| 6          | WASHER PLAIN 1/2"                                                   | 12   |

Assemble 3x M12x120 Bolts (Item 4) 3x M12 washers (Item 6)

and 3x spacer tubes (Item 3) as shown.