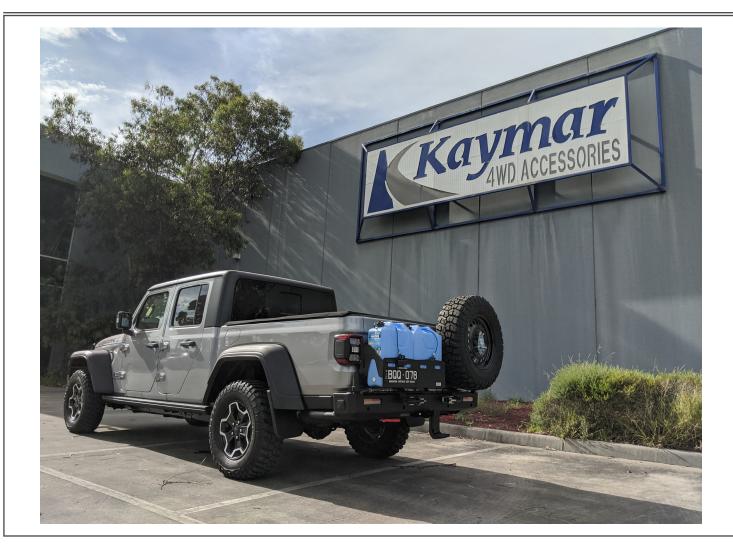

## JEEP JT GLADIATOR

**PRODUCTION DATE: 2019 ONWARDS** 

### FITTING INSTRUCTIONS FOR:

ACCESSORY PART NUMBER: K703037RP-KIT REAR RECOVERY POINTS