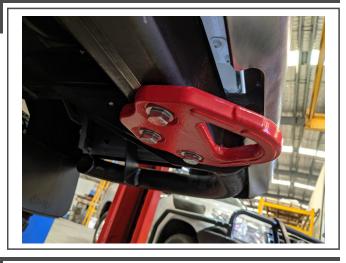

#### 3.

Assemble the washer plate on top of the cross tube over the bolts & attach using 3x M12 Nuts (Item 5) & 3x M12 Washers (Item 6) Repeat process for the other side.