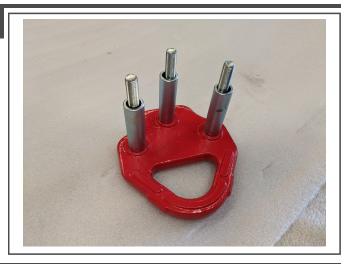

# REAR RECOVERY POINTS ASSEMBLY

#### 2.

Insert the bolts & spacer tubes into the cross tube as shown while holding the bolts so they dont fall out.